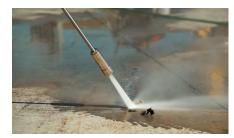

## **GUM BLASTER LANCE/GUN**

LEARN MORE

The Jetwave® Gum Blaster Accessory is a specific solution to easily get rid of chewing gum stains and other material stains that can lift off the surface, using specific pencil jets to lift and remove the gum.