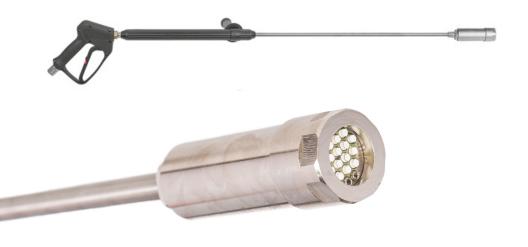

## **GUM BLASTER LANCE/GUN**

LEARN MORE

The Jetwave® Gum Blaster Accessory is a specific solution to easily get rid of chewing gum stains and other material stains that can lift off the surface, using specific pencil jets to lift and remove the gum.

## STANDOUT FEATURES

|  | Manufactured in <b>Germany</b> |
|--|--------------------------------|
|--|--------------------------------|

| MODEL / PRODUCT CODE | WORKING PRESSURE<br>PSI BAR | MAX TEMP<br>(°C) | INLET   |
|----------------------|-----------------------------|------------------|---------|
| JWA-GBN              | 5075 350                    | 120              | G3/8" F |